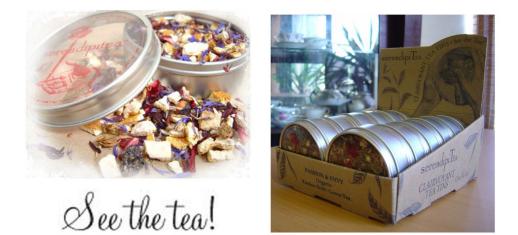

## SERENDIPITEA'S CLAIRVOYANT TEA TINS

In our counter-top display boxes (12 tins/box), our visually stunning Organic & Kosher certified Teas & Tisanes will be in full view through the clear lids for your customers' appreciation. Each re-fillable tin holds .75-1 oz. (approx. 10 cups). Perfect for gifts & for bringing SerendipiTea along when on the go!

Available in the following Best Sellers: Chun Mee, Fu Man Chu, Little Green Apples, Moroccan Mint, Roses Plenty, Burroughs' Brew, Cha Cha Chai, Earl Grey, French Breakfast, Mango, Chaucer's Cup, Cocoa Loco Nut, Peachy, Powerhouse, Sing a Song. Wholesale Pricing Available Upon Request. \*Custom packing of tea & tisane not listed is available for an additional cost.